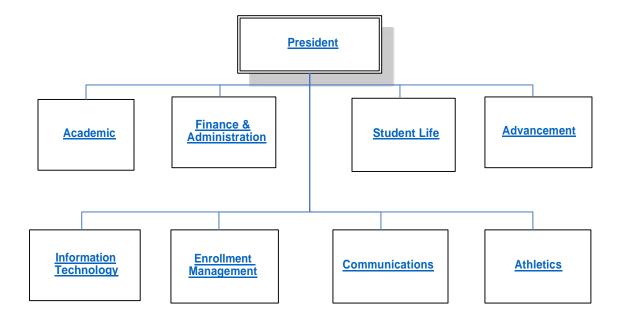

## Colorado College Divisions

July 1, 2019

Click on any division above to advance to the divisional chart. Click on green cells throughout for more detail on that cell.

\*Total staff positions = 8

\*Total staff positions = 28