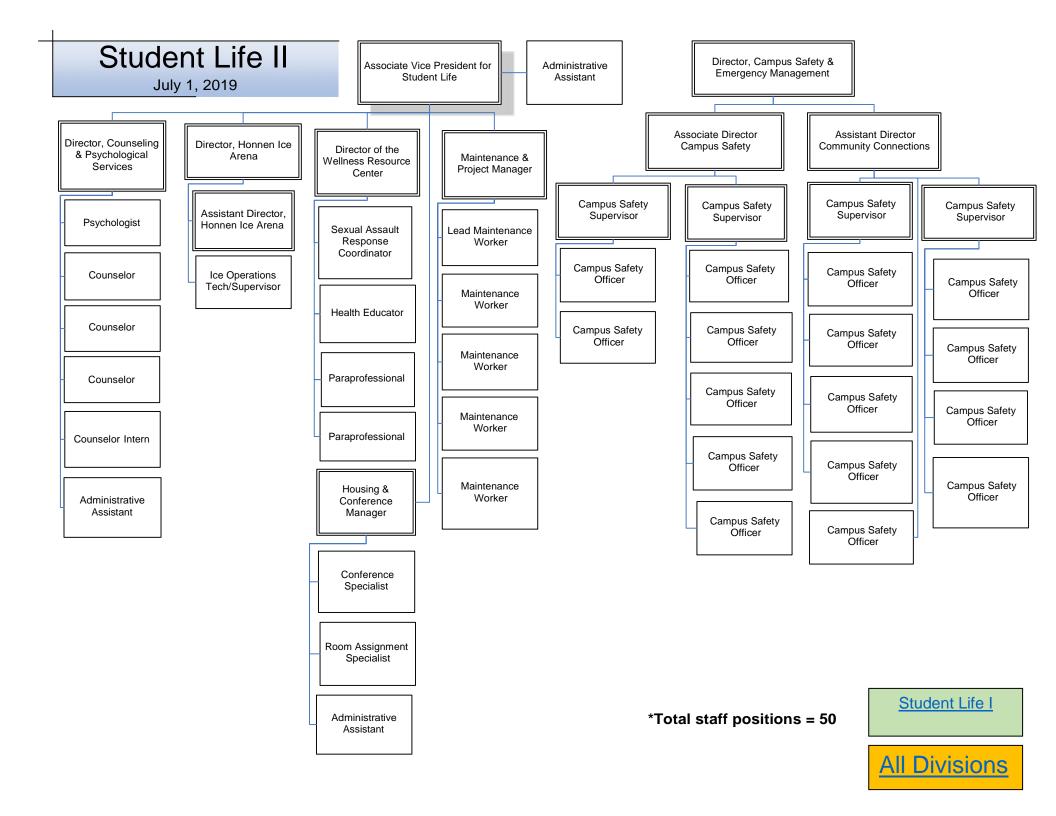

ociate Professors 1 Associate Professor 1 Full Professor Comparative 1 Assistant Professor 3 Assistant Professors 1 Assistant Professor 2 Assistant Professors French & Italian Literature 3 Associate Professors 2 Non Tenure-Track 2 Assistant Professors 1 Non Tenure-Track 1 Full Professor 1.5 Full Professors 2 Associate Professors 1 Assistant Professor 1 Assistant Professor 1 Non Tenure-Track 1 Non Tenure-Track Positions: 215.75 Full Professors: 66 Theatre/Dance Associate Professors: 62 Music Assistant Professors: 70.75 Non Tenure-Tracks: 17 1 Full Professor 3 Full Professors 3 Associate Professors 1 Associate Professor 3 Assistant Professors 2 Assistant Professors 2 Non Tenure-Track 2 Non Tenure-Track

Academic Administration







Finance/ Administration





Finance/ Administration















\*Total staff positions = 31