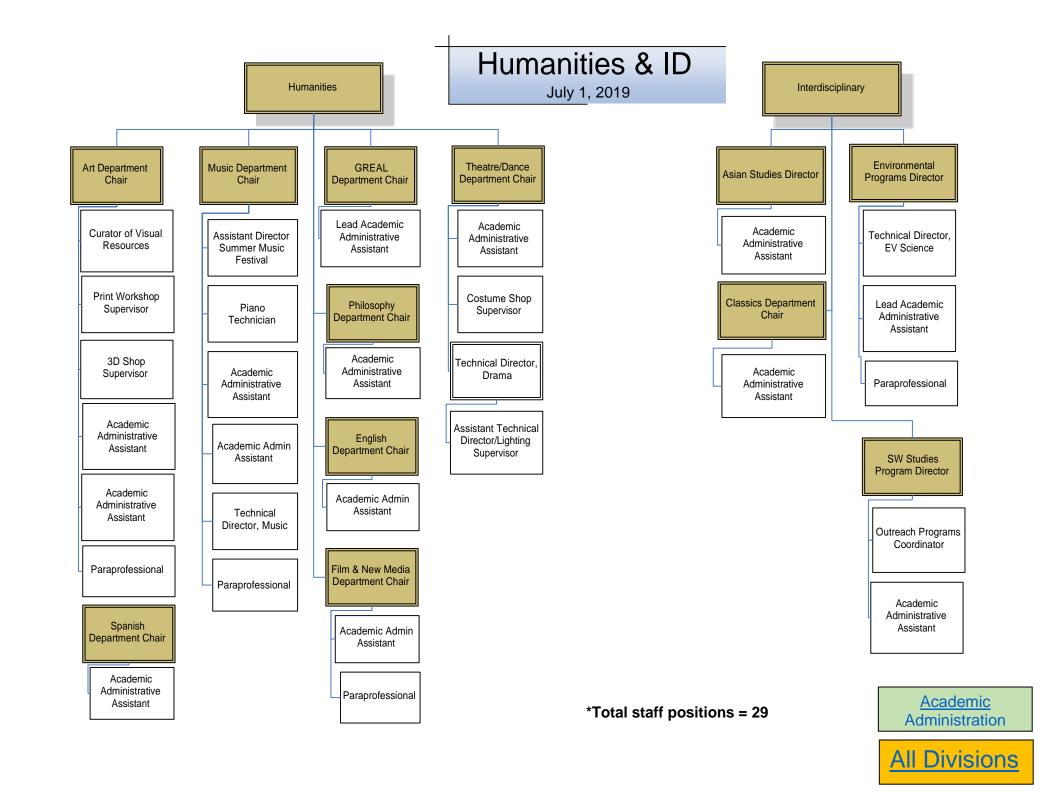

## Colorado College Divisions

July 1, 2019



Click on any division above to advance to the divisional chart. Click on green cells throughout for more detail on that cell.



\*Total staff positions = 8







\*Total staff positions = 28

Academic Administration



Academic Administration





## **Faculty** Humanities **Natural Sciences** Interdisciplinary July 1, 2019 Art Classics Organismal Biology & **Environmental** Molecular Biology Ecology Sciences Social Sciences 2 Full Professors 5 Full Professors Associate Professor 2 Associate Professors 3 Full Professors 1 Full Professor 1 Assistant Professor .5 Full Professor 2 Assistant Professors 3 Associate Professors 2 Associate Professors 1 Associate Professor 1 Non Tenure-Track 1 Assistant Professor 3 Assistant Professors Anthropology **Economics & Business** 4 Assistant Professors Film & Media Studies English Chemistry & Feminist & Gender **Biochemistry** 2 Associate Professors Geology Studies 1 Full Professor 6 Full Professors 1.75 Assistant 6 Full Professors 3 Associate Professors 2 Associate Professors Professors 3 Ass