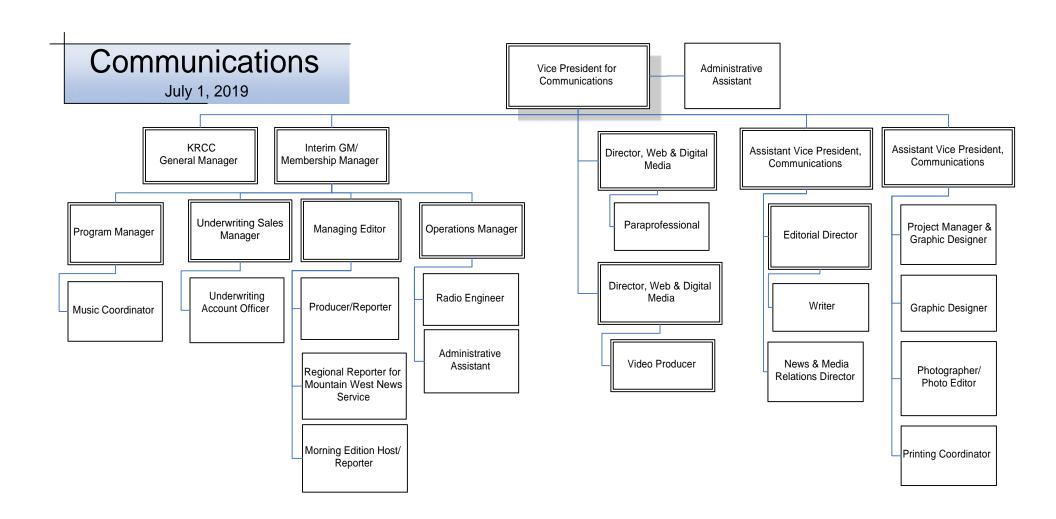

1 Full Professor Comparative 1 Assistant Professor 3 Assistant Professors 1 Assistant Professor 2 Assistant Professors French & Italian Literature 3 Associate Professors 2 Non Tenure-Track 2 Assistant Professors 1 Non Tenure-Track 1 Full Professor 1.5 Full Professors 2 Associate Professors 1 Assistant Professor 1 Assistant Professor 1 Non Tenure-Track 1 Non Tenure-Track Positions: 215.75 Full Professors: 66 Theatre/Dance Associate Professors: 62 Music Assistant Professors: 70.75 Non Tenure-Tracks: 17 1 Full Professor 3 Full Professors 3 Associate Professors 1 Associate Professor 3 Assistant Professors 2 Assistant Professors 2 Non Tenure-Track 2 Non Tenure-Track

Academic Administration







Finance/ Administration





Finance/ Administration















\*Total staff positions = 31