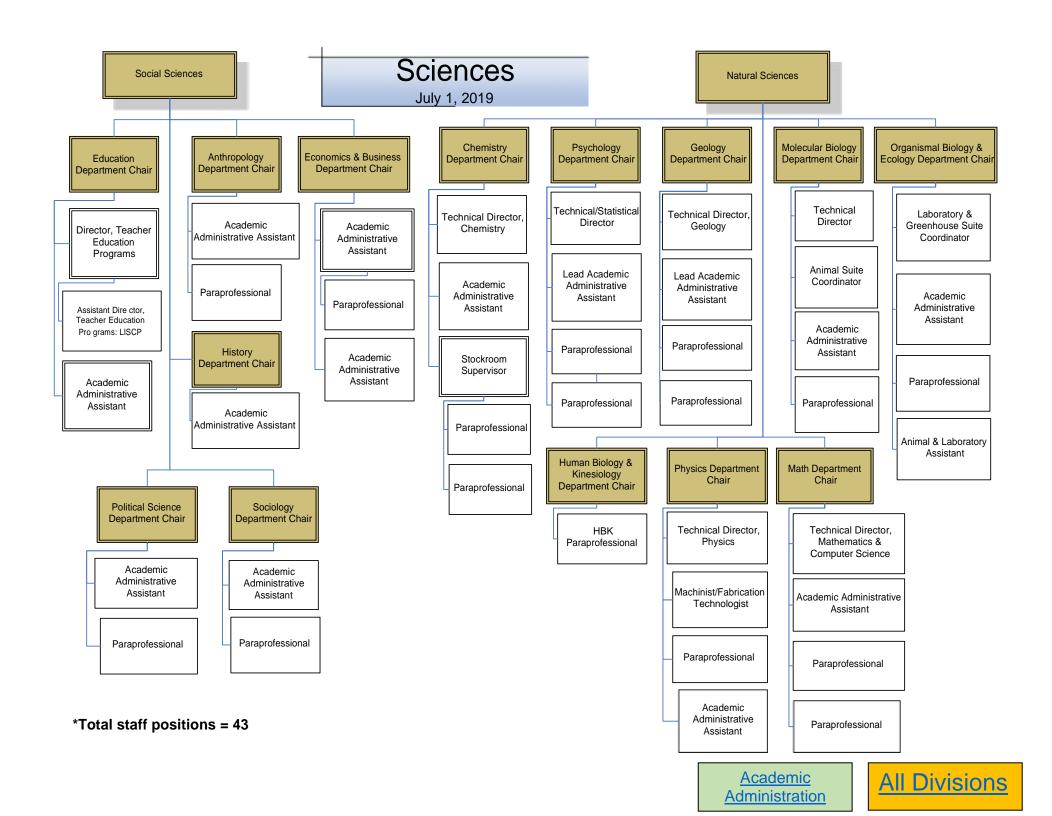

## Colorado College Divisions

July 1, 2019



Click on any division above to advance to the divisional chart. Click on green cells throughout for more detail on that cell.



\*Total staff positions = 8







\*Total staff positions = 28

Academic Administration



Academic Administration





## **Faculty** Humanities **Natural Sciences** Interdisciplinary July 1, 2019 Art Classics Organismal Biology & **Environmental** Molecular Biology Ecology Sciences Social Sciences 2 Full Professors 5 Full Professors Associate Professor 2 Associate Professors 3 Full Professors 1 Full Professor 1 Assistant Professor .5 Full Professor 2 Assistant Professors 3 Associate Professors 2 Associate Professors 1 Associate Professor 1 Non Tenure-Track 1 Assistant Professor 3 Assistant Professors Anthropology **Economics & Business** 4 Assistant Professors Film & Media Studies English Chemistry & Feminist & Gender **Biochemistry** 2 Associate Professors Geology Studies 1 Full Professor 6 Full Professors 1.75 Assistant 6 Full Professors 3 Associate Professors 2 Associate Professors Professors 3 Assoc