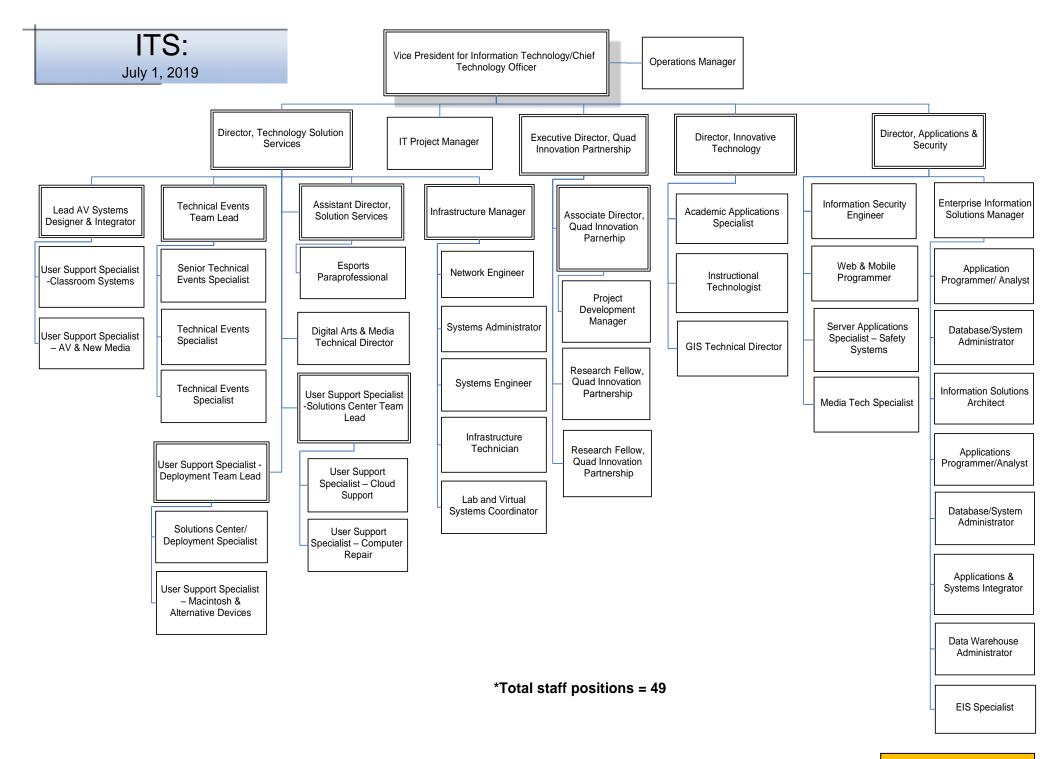

te Professors 1 Associate Professor 1 Full Professor Comparative 1 Assistant Professor 3 Assistant Professors 1 Assistant Professor 2 Assistant Professors French & Italian Literature 3 Associate Professors 2 Non Tenure-Track 2 Assistant Professors 1 Non Tenure-Track 1 Full Professor 1.5 Full Professors 2 Associate Professors 1 Assistant Professor 1 Assistant Professor 1 Non Tenure-Track 1 Non Tenure-Track Positions: 215.75 Full Professors: 66 Theatre/Dance Associate Professors: 62 Music Assistant Professors: 70.75 Non Tenure-Tracks: 17 1 Full Professor 3 Full Professors 3 Associate Professors 1 Associate Professor 3 Assistant Professors 2 Assistant Professors 2 Non Tenure-Track 2 Non Tenure-Track

Academic Administration







Finance/ Administration





Finance/ Administration















\*Total staff positions = 31