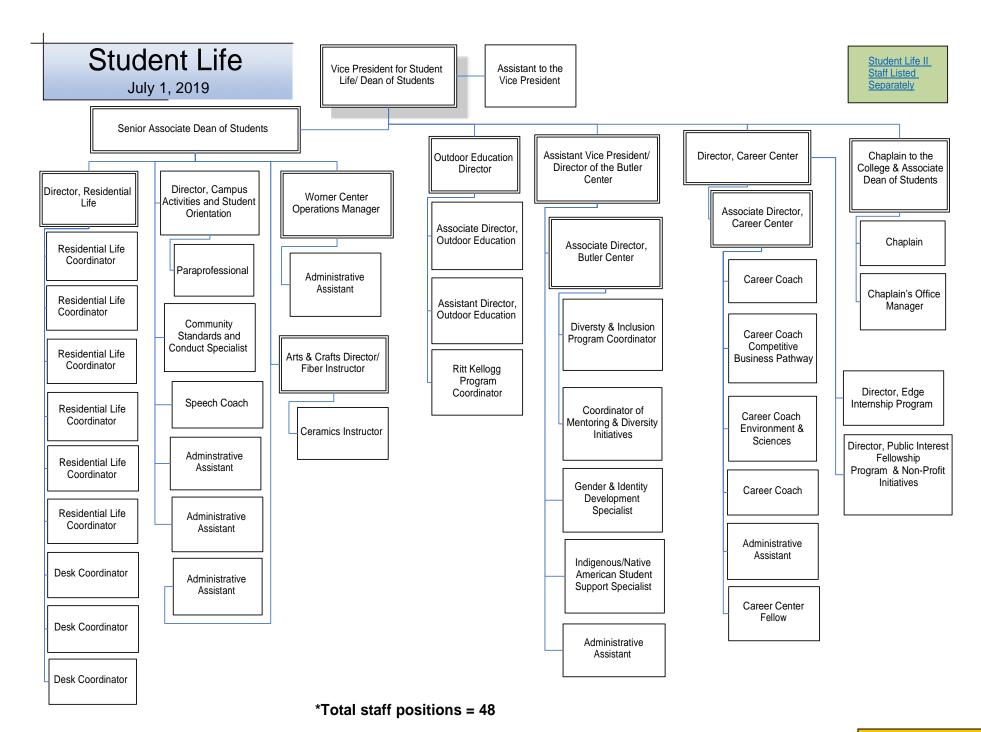

Associate Professors 1 Associate Professor 1 Full Professor Comparative 1 Assistant Professor 3 Assistant Professors 1 Assistant Professor 2 Assistant Professors French & Italian Literature 3 Associate Professors 2 Non Tenure-Track 2 Assistant Professors 1 Non Tenure-Track 1 Full Professor 1.5 Full Professors 2 Associate Professors 1 Assistant Professor 1 Assistant Professor 1 Non Tenure-Track 1 Non Tenure-Track Positions: 215.75 Full Professors: 66 Theatre/Dance Associate Professors: 62 Music Assistant Professors: 70.75 Non Tenure-Tracks: 17 1 Full Professor 3 Full Professors 3 Associate Professors 1 Associate Professor 3 Assistant Professors 2 Assistant Professors 2 Non Tenure-Track 2 Non Tenure-Track

Academic Administration







Finance/ Administration





Finance/ Administration















\*Total staff positions = 31