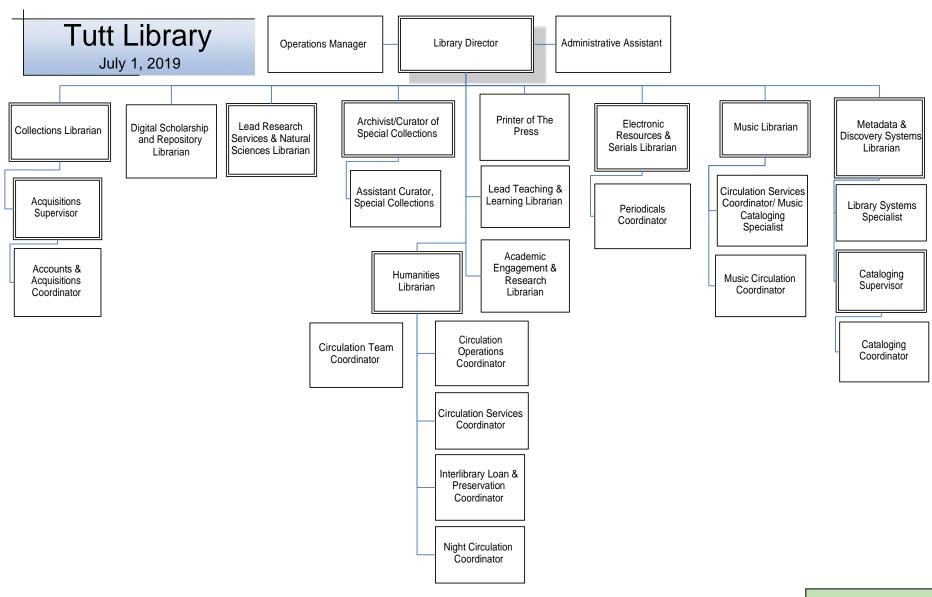

## Colorado College Divisions

July 1, 2019



Click on any division above to advance to the divisional chart. Click on green cells throughout for more detail on that cell.



\*Total staff positions = 8







\*Total staff positions = 28

Academic Administration



Academic Administration





## **Faculty** Humanities **Natural Sciences** Interdisciplinary July 1, 2019 Art Classics Organismal Biology & **Environmental** Molecular Biology Ecology Sciences Social Sciences 2 Full Professors 5 Full Professors Associate Professor 2 Associate Professors 3 Full Professors 1 Full Professor 1 Assistant Professor .5 Full Professor 2 Assistant Professors 3 Associate Professors 2 Associate Professors 1 Associate Professor 1 Non Tenure-Track 1 Assistant Professor 3 Assistant Professors Anthropology **Economics & Business** 4 Assistant Professors Film & Media Studies English Chemistry & Feminist & Gender **Biochemistry** 2 Associate Professors Geology Studies 1 Full Professor 6 Full Professors 1.75 Assist