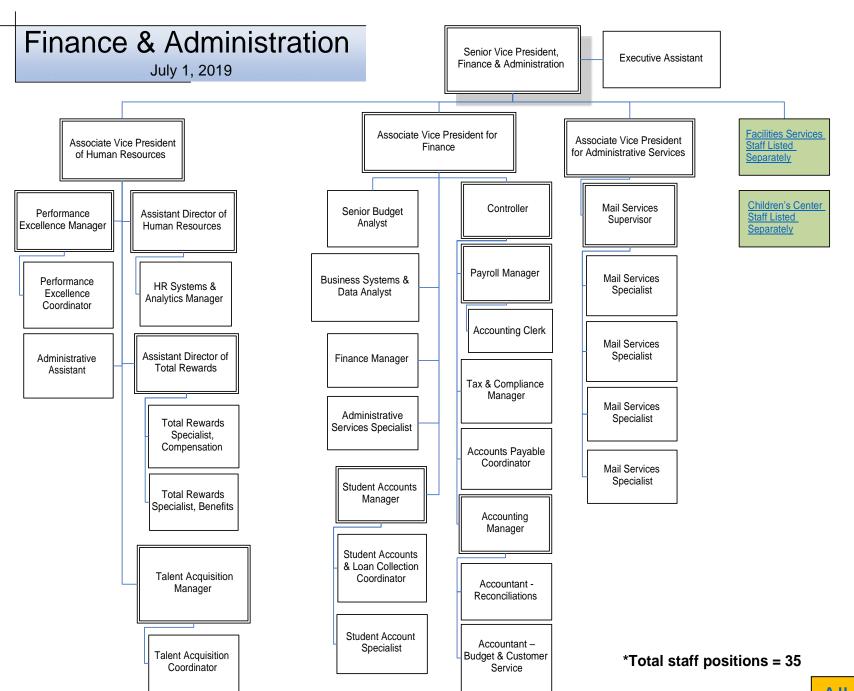

ull Professors 1 Associate Professor 1 Associate Professor 3 Associate Professors 1 Associate Professor 1 Full Professor Comparative 1 Assistant Professor 3 Assistant Professors 1 Assistant Professor 2 Assistant Professors French & Italian Literature 3 Associate Professors 2 Non Tenure-Track 2 Assistant Professors 1 Non Tenure-Track 1 Full Professor 1.5 Full Professors 2 Associate Professors 1 Assistant Professor 1 Assistant Professor 1 Non Tenure-Track 1 Non Tenure-Track Positions: 215.75 Full Professors: 66 Theatre/Dance Associate Professors: 62 Music Assistant Professors: 70.75 Non Tenure-Tracks: 17 1 Full Professor 3 Full Professors 3 Associate Professors 1 Associate Professor 3 Assistant Professors 2 Assistant Professors 2 Non Tenure-Track 2 Non Tenure-Track

Academic Administration







Finance/ Administration





Finance/ Administration















\*Total staff positions = 31