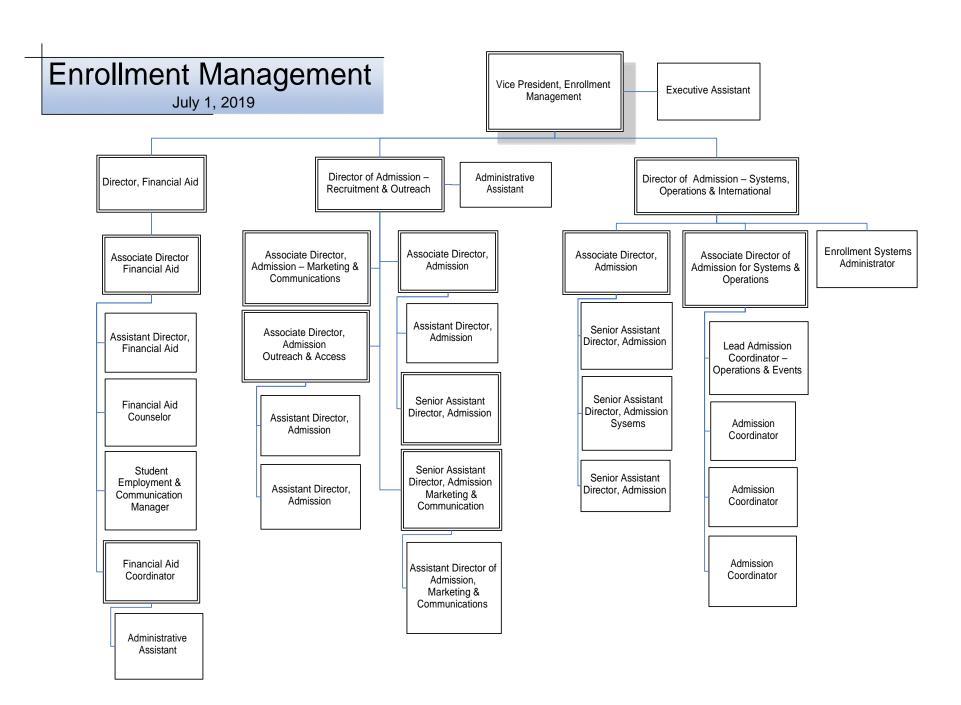

rofessors 1 Associate Professor 1 Full Professor Comparative 1 Assistant Professor 3 Assistant Professors 1 Assistant Professor 2 Assistant Professors French & Italian Literature 3 Associate Professors 2 Non Tenure-Track 2 Assistant Professors 1 Non Tenure-Track 1 Full Professor 1.5 Full Professors 2 Associate Professors 1 Assistant Professor 1 Assistant Professor 1 Non Tenure-Track 1 Non Tenure-Track Positions: 215.75 Full Professors: 66 Theatre/Dance Associate Professors: 62 Music Assistant Professors: 70.75 Non Tenure-Tracks: 17 1 Full Professor 3 Full Professors 3 Associate Professors 1 Associate Professor 3 Assistant Professors 2 Assistant Professors 2 Non Tenure-Track 2 Non Tenure-Track

Academic Administration







Finance/ Administration





Finance/ Administration















\*Total staff positions = 31