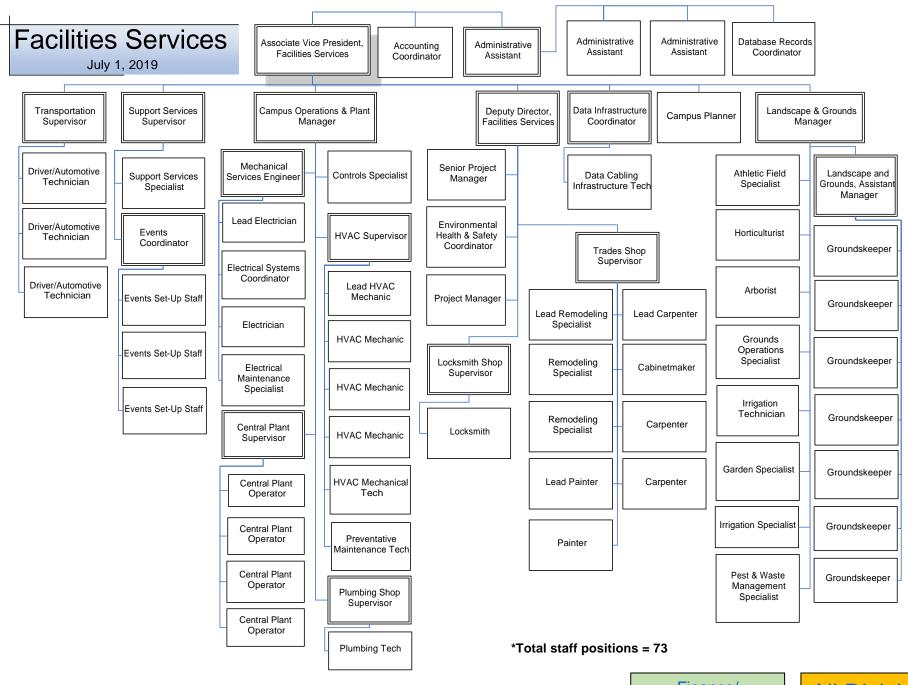

sor 1 Associate Professor 3 Associate Professors 1 Associate Professor 1 Full Professor Comparative 1 Assistant Professor 3 Assistant Professors 1 Assistant Professor 2 Assistant Professors French & Italian Literature 3 Associate Professors 2 Non Tenure-Track 2 Assistant Professors 1 Non Tenure-Track 1 Full Professor 1.5 Full Professors 2 Associate Professors 1 Assistant Professor 1 Assistant Professor 1 Non Tenure-Track 1 Non Tenure-Track Positions: 215.75 Full Professors: 66 Theatre/Dance Associate Professors: 62 Music Assistant Professors: 70.75 Non Tenure-Tracks: 17 1 Full Professor 3 Full Professors 3 Associate Professors 1 Associate Professor 3 Assistant Professors 2 Assistant Professors 2 Non Tenure-Track 2 Non Tenure-Track

Academic Administration







Finance/ Administration





Finance/ Administration















\*Total staff positions = 31