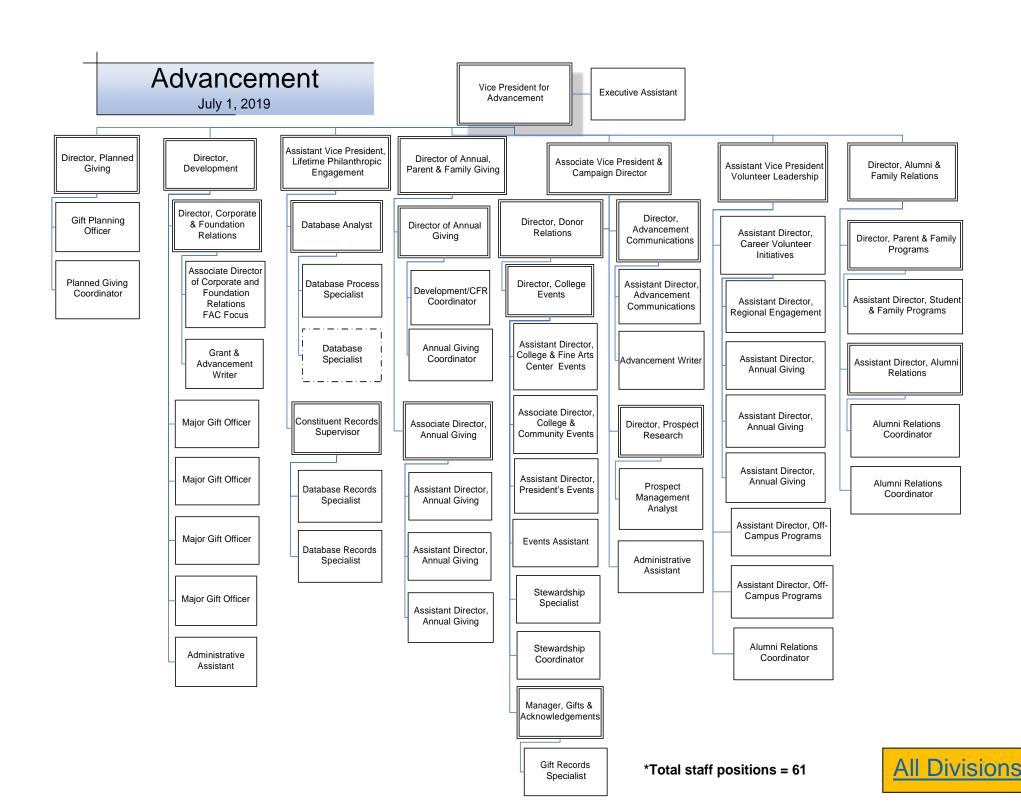

iate Professors 1 Associate Professor 1 Full Professor Comparative 1 Assistant Professor 3 Assistant Professors 1 Assistant Professor 2 Assistant Professors French & Italian Literature 3 Associate Professors 2 Non Tenure-Track 2 Assistant Professors 1 Non Tenure-Track 1 Full Professor 1.5 Full Professors 2 Associate Professors 1 Assistant Professor 1 Assistant Professor 1 Non Tenure-Track 1 Non Tenure-Track Positions: 215.75 Full Professors: 66 Theatre/Dance Associate Professors: 62 Music Assistant Professors: 70.75 Non Tenure-Tracks: 17 1 Full Professor 3 Full Professors 3 Associate Professors 1 Associate Professor 3 Assistant Professors 2 Assistant Professors 2 Non Tenure-Track 2 Non Tenure-Track

Academic Administration







Finance/ Administration





Finance/ Administration















\*Total staff positions = 31