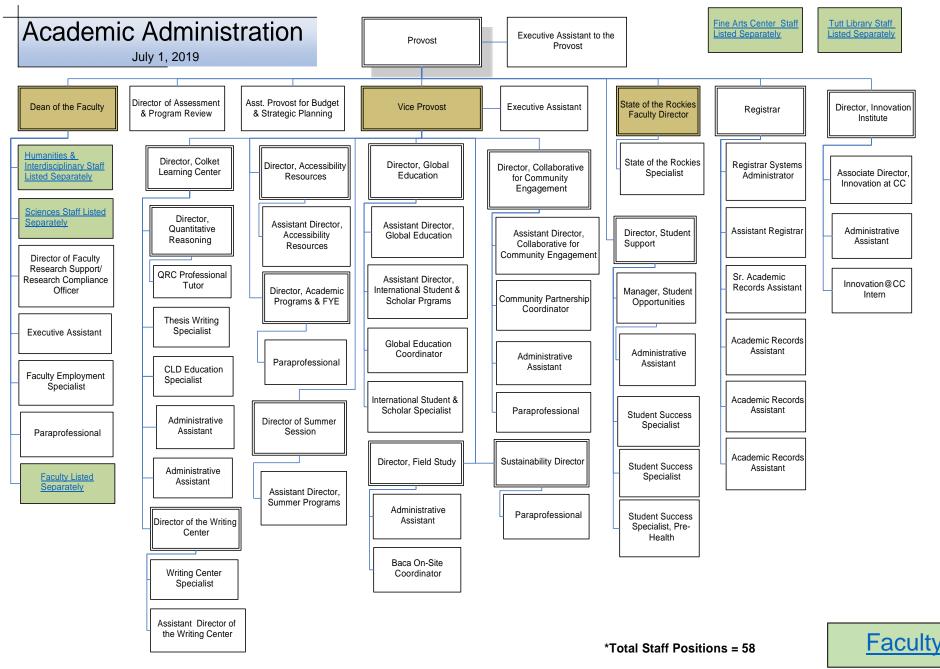

## Colorado College Divisions

July 1, 2019



Click on any division above to advance to the divisional chart. Click on green cells throughout for more detail on that cell.



\*Total staff positions = 8







\*Total staff positions = 28

Academic Administration



Academic Administration





## **Faculty** Humanities **Natural Sciences** Interdisciplinary July 1, 2019 Art Classics Organismal Biology & **Environmental** Molecular Biology Ecology Sciences Social Sciences 2 Full Professors 5 Full Professors Associate Professor 2 Associate Professors 3 Full Professors 1 Full Professor 1 Assistant Professor .5 Full Professor 2 Assistant Professors 3 Associate Professors 2 Associate Professors 1 Associate Professor 1 Non Tenure-Track 1 Assistant Professor 3 Assistant Professors Anthropology **Economics & Business** 4 Assistant Professors Film & Media Studies English Chemistry & Feminist & Gender **Biochemistry** 2 Associate Professors Geology Studies 1 Full Professor 6 Full Professors 1.75 As