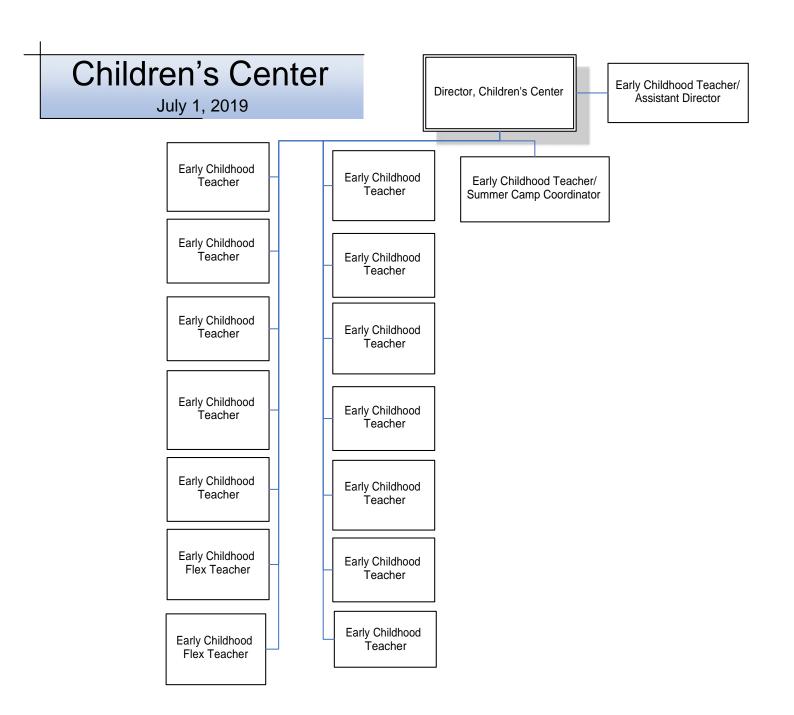

Professors 1 Associate Professor 1 Associate Professor 3 Associate Professors 1 Associate Professor 1 Full Professor Comparative 1 Assistant Professor 3 Assistant Professors 1 Assistant Professor 2 Assistant Professors French & Italian Literature 3 Associate Professors 2 Non Tenure-Track 2 Assistant Professors 1 Non Tenure-Track 1 Full Professor 1.5 Full Professors 2 Associate Professors 1 Assistant Professor 1 Assistant Professor 1 Non Tenure-Track 1 Non Tenure-Track Positions: 215.75 Full Professors: 66 Theatre/Dance Associate Professors: 62 Music Assistant Professors: 70.75 Non Tenure-Tracks: 17 1 Full Professor 3 Full Professors 3 Associate Professors 1 Associate Professor 3 Assistant Professors 2 Assistant Professors 2 Non Tenure-Track 2 Non Tenure-Track

Academic Administration







Finance/ Administration





Finance/ Administration















\*Total staff positions = 31