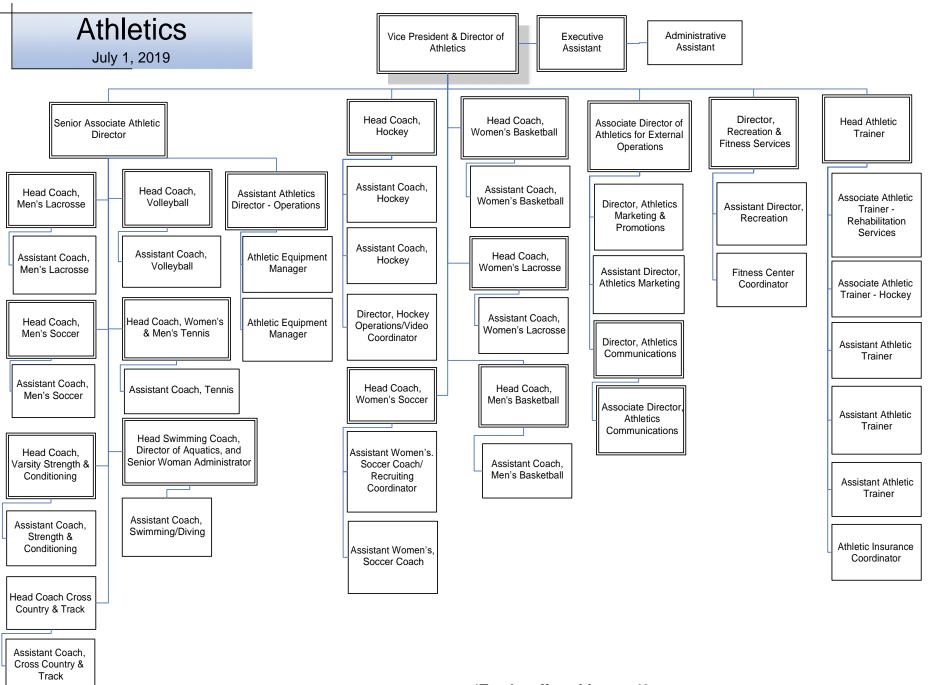

Full Professor Comparative 1 Assistant Professor 3 Assistant Professors 1 Assistant Professor 2 Assistant Professors French & Italian Literature 3 Associate Professors 2 Non Tenure-Track 2 Assistant Professors 1 Non Tenure-Track 1 Full Professor 1.5 Full Professors 2 Associate Professors 1 Assistant Professor 1 Assistant Professor 1 Non Tenure-Track 1 Non Tenure-Track Positions: 215.75 Full Professors: 66 Theatre/Dance Associate Professors: 62 Music Assistant Professors: 70.75 Non Tenure-Tracks: 17 1 Full Professor 3 Full Professors 3 Associate Professors 1 Associate Professor 3 Assistant Professors 2 Assistant Professors 2 Non Tenure-Track 2 Non Tenure-Track

Academic Administration







Finance/ Administration





Finance/ Administration















\*Total staff positions = 31