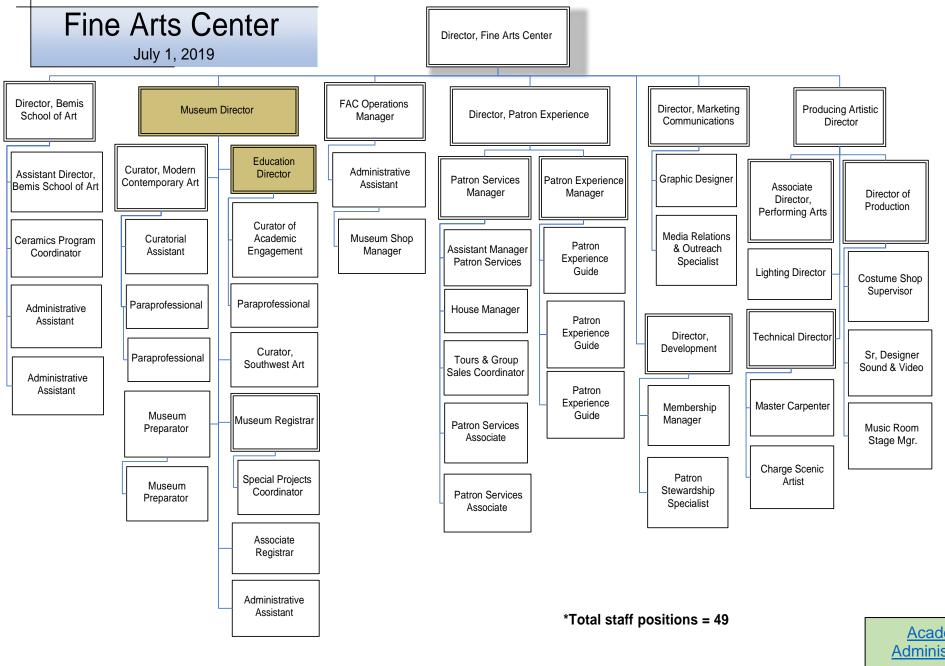

## Colorado College Divisions

July 1, 2019



Click on any division above to advance to the divisional chart. Click on green cells throughout for more detail on that cell.



\*Total staff positions = 8







\*Total staff positions = 28

Academic Administration



Academic Administration





## **Faculty** Humanities **Natural Sciences** Interdisciplinary July 1, 2019 Art Classics Organismal Biology & **Environmental** Molecular Biology Ecology Sciences Social Sciences 2 Full Professors 5 Full Professors Associate Professor 2 Associate Professors 3 Full Professors 1 Full Professor 1 Assistant Professor .5 Full Professor 2 Assistant Professors 3 Associate Professors 2 Associate Professors 1 Associate Professor 1 Non Tenure-Track 1 Assistant Professor 3 Assistant Professors Anthropology **Economics & Business** 4 Assistant Professors Film & Media Studies English Chemistry & Feminist & Gender **Biochemistry** 2 Associate Professors Geology Studies 1 Full Professor 6 Full Professors 1.75 Assistant 6 Full Professors 3 Associate Professors 2 Associate