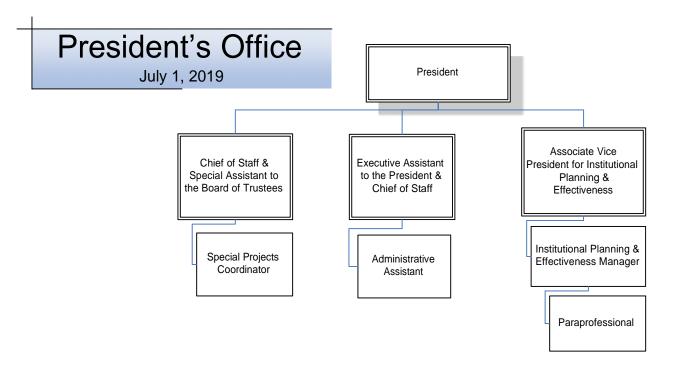

## Colorado College Divisions

July 1, 2019



Click on any division above to advance to the divisional chart. Click on green cells throughout for more detail on that cell.



\*Total staff positions = 8







\*Total staff positions = 28

Academic Administration



Academic Administration





## **Faculty** Humanities **Natural Sciences** Interdisciplinary July 1, 2019 Art Classics Organismal Biology & **Environmental** Molecular Biology Ecology Sciences Social Sciences 2 Full Professors 5 Full Professors Associate Professor 2 Associate Professors 3 Full Professors 1 Full Professor 1 Assistant Professor .5 Full Professor 2 Assistant Professors 3 Associate Professors 2 Associate Professors 1 Associate Professor 1 Non Tenure-Track 1 Assistant Professor 3 Assistant Professors Anthropology **Economics & Business** 4 Assistant Professors Film & Media Studies English Chemistry & Feminist & Gender **Biochemistry** 2 Associate Professors Geology Studies 1 Full Prof